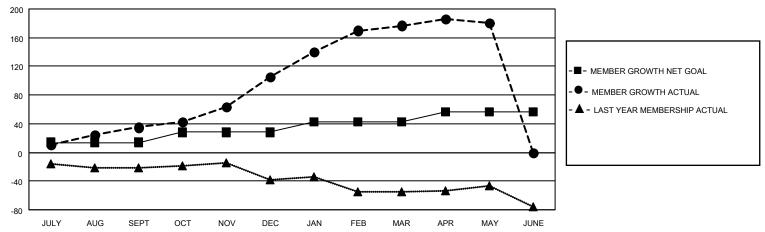

#### GOALS AND ACTUAL MEMBERS CUMULATIVE

| DROPPED CLUBS: 0 |    | 31 CLUBS OF 36 ADDED 1 OR<br>MORE NEW MEMBERS | GENDER DISTRIBUTION                      |           |  |
|------------------|----|-----------------------------------------------|------------------------------------------|-----------|--|
|                  |    | MORE NEW MEMBERS                              | MALE 734 (56.77%)<br>FEMALE 557 (43.08%) |           |  |
|                  |    |                                               |                                          |           |  |
| DROPPED MEMBERS  |    |                                               | NON BINARY                               | 0 (0.00%) |  |
|                  |    |                                               | PREFER NOT TO ANSWER                     | 2 (0.15%) |  |
| DECEASED         | 14 |                                               |                                          |           |  |
| CLUB CANCELLED   | 0  | CLICK HERE FOR CUMULATIVE                     | TOTAL FAMILY UNIT MEMBERS 223            |           |  |
| OTHER            | 59 | MEMBERSHIP DATA                               |                                          |           |  |
| TOTAL            | 73 |                                               | FAMILY MEMBERS PAYING HALF DUES 119      |           |  |
|                  |    |                                               |                                          |           |  |

## District 20 K2

| Clubs RESULTS FOR 2021-2022 |   |   |   | Members RESULTS FOR 2021-2022 |    |     |    |
|-----------------------------|---|---|---|-------------------------------|----|-----|----|
|                             |   |   |   |                               |    |     |    |
| JULY/AUG/SEPT               | 0 | 0 | 0 | JULY/AUG/SEPT                 | 14 | 59  | 19 |
| OCT/NOV/DEC                 | 0 | 1 | 0 | OCT/NOV/DEC                   | 14 | 91  | 19 |
| JAN/FEB/MAR                 | 0 | 0 | 0 | JAN/FEB/MAR                   | 14 | 121 | 26 |
| APR/MAY/JUNE                | 1 | 0 | 0 | APR/MAY/JUNE                  | 14 | 15  | 10 |