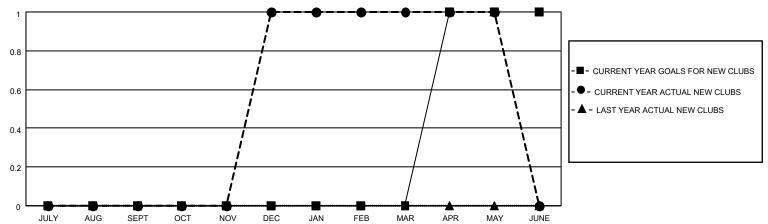

### GOALS AND ACTUAL NEW CLUBS CUMULATIVE

## District 20 K2

| Clubs RESULTS FOR 2021-2022 |   |   |   | Members RESULTS FOR 2021-2022 |    |     |    |
|-----------------------------|---|---|---|-------------------------------|----|-----|----|
|                             |   |   |   |                               |    |     |    |
| JULY/AUG/SEPT               | 0 | 0 | 0 | JULY/AUG/SEPT                 | 14 | 59  | 19 |
| OCT/NOV/DEC                 | 0 | 1 | 0 | OCT/NOV/DEC                   | 14 | 91  | 19 |
| JAN/FEB/MAR                 | 0 | 0 | 0 | JAN/FEB/MAR                   | 14 | 121 | 26 |
| APR/MAY/JUNE                | 1 | 0 | 0 | APR/MAY/JUNE                  | 14 | 15  | 10 |